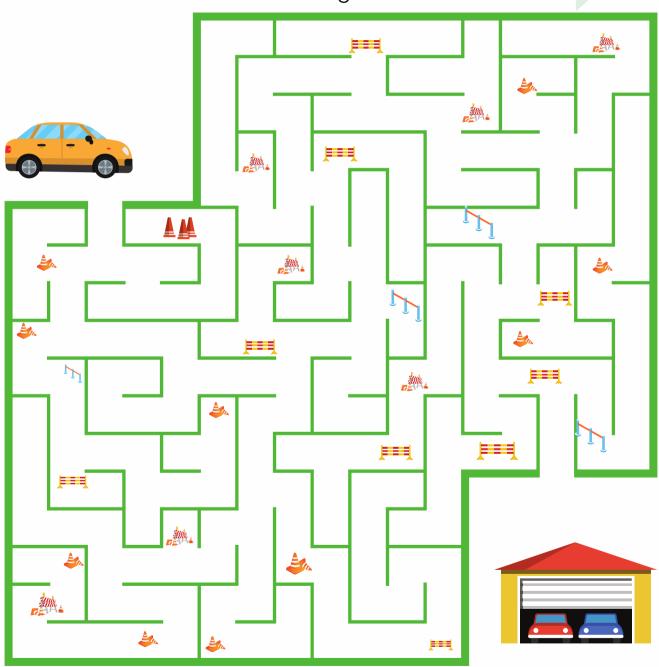

## Roadblocks

Help the car navigate through the maze while avoiding the road blocks. **Challenge yourself** and complete this activity while singing your favorite song.

You probably found it a bit challenging or the line might have crossed some obstacles. Remember, distracted or impaired drivers experience similar challenges while driving, risking their lives.