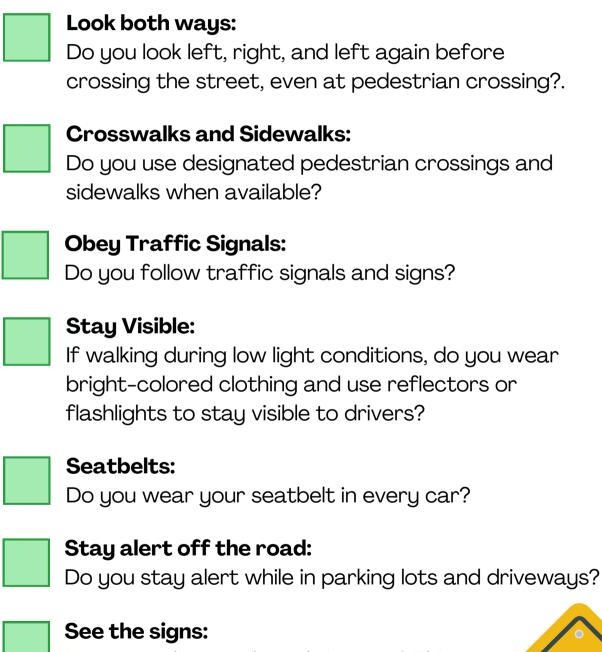

## **CHECK YOURSELF**

Read each question carefully and think about how to stay safe near traffic and in cars. Add a  $\checkmark$  next to the list items that apply to you.

Do you understand road signage.? This can help you predict how drivers will behave.