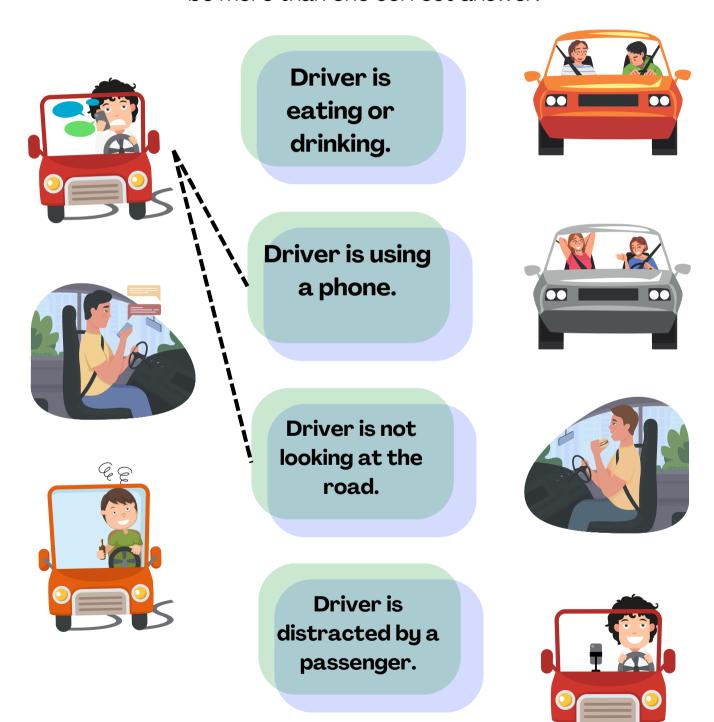

## **CAUSES OF DISTRACTION**

Drivers can be easily distracted for multiple reasons. Draw a line from each image to the cause(s) of distraction. There could be more than one correct answer.