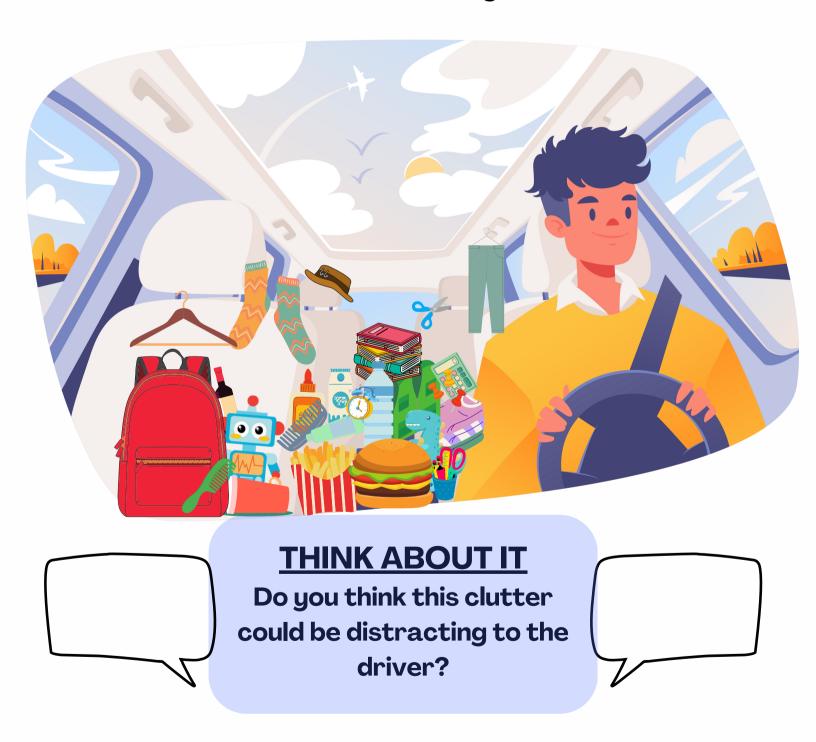

# Scavenger Hunt

Find the school supplies in the vehicle and circle them. What else do you see?