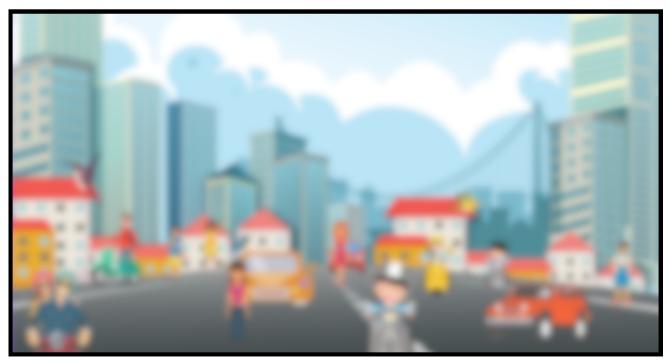

## TAKE ANOTHER LOOK

Alcohol or drugs can cause many side effects, including blurred vision. Below is an example of how substances can impact our vision. How many motorcycles can you see in each photo? Circle each motorcycle you find.