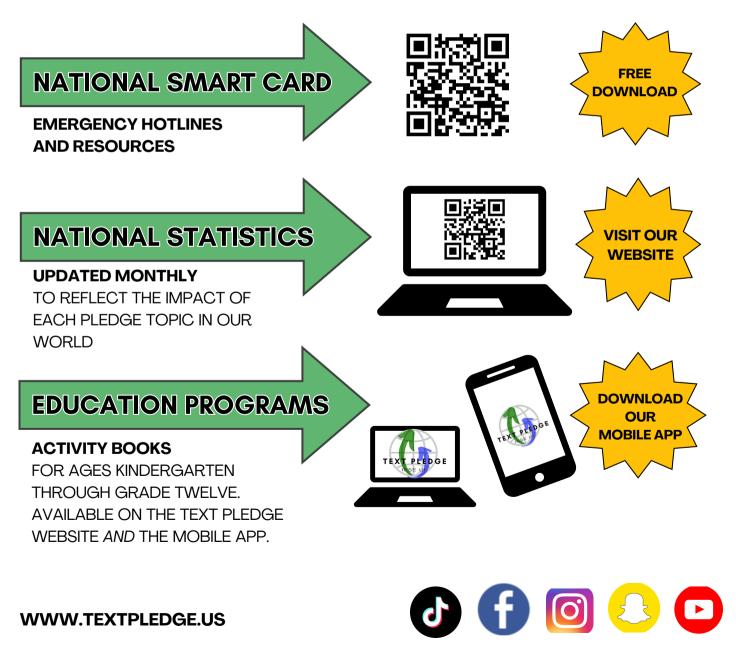

Our pledge program Includes the following elements available on our website *www.textpledge.us* and the Text Pledge App available on iOS/Google Play.

Greetings friends,

We are here to raise awareness for animal rights. Animals have feelings too, just like us. When we care about animal rights, we're making sure they get food, water, and the love they deserve. Think about your pets at home or the animals you see at the zoo—they all want to be happy and free.

Helplines are always available at TextPledge.us Or at the Text Pledge App

Happy Learning!