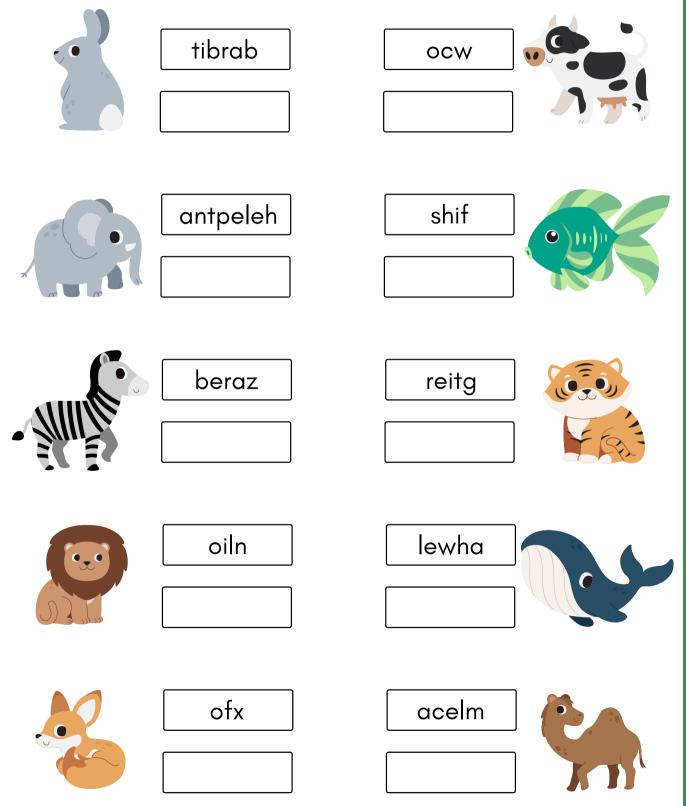

#### **ANIMALS** WORD SCRAMBLE

Unscramble the words below

| 5 |          |
|---|----------|
| Α | Ant      |
| В | Bear     |
| С | Cat      |
| D | Dog      |
| E | Elephant |
| E | Fox      |
| G | Goat     |
| H | Horse    |
|   | Iguana   |
|   | Jaguar   |
| K | Kangaroo |
|   |          |
| M | Mouse    |