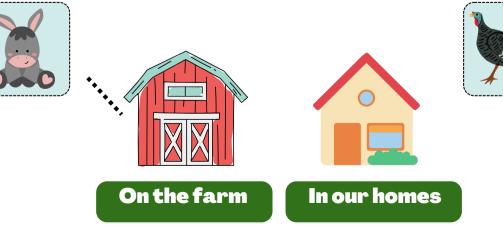

## **ANIMAL HOUSE**

Humans have domesticated many animals. Where do these animals typically live? Draw lines to match each animal to its habitat.

Can you find the words hidden in the puzzle?

|       | R  | Α  | G   | Ε   | S   | R | Α | В     | В | I. |   |   |
|-------|----|----|-----|-----|-----|---|---|-------|---|----|---|---|
|       | В  | н  | Т   | 0   | Μ   | Т | 0 | Κ     | Ρ | V  |   |   |
|       | D  | Χ  | Е   | R   | Α   | S | S | С     | 0 | W  |   |   |
|       | U  | 0  | н   | L   | Α   | т | Н | С     | Ε | R  |   |   |
|       | С  | т  | 0   | С   | 0   | M | Ε | Т     | т | Т  |   |   |
|       | Κ  | Т  | R   | С   | н   | W | Ε | Μ     | 0 | т  |   |   |
|       | N  | R  | S   | S   | Е   | Α | Ρ | G     | 0 | 0  |   |   |
|       | R  | С  | Е   | н   | Ν   | V | Α | Α     | V | G  | 5 | 5 |
|       | E  | U  | W   | V   | Е   | С | Н | Т     | С | К  |   |   |
|       | Ρ  | Т  | G   | K   | т   | L | Κ | С     | 0 | т  |   |   |
|       |    |    |     |     |     |   |   |       |   |    |   |   |
| SHEEP |    |    | PIG |     |     |   |   |       |   |    |   |   |
| GOAT  |    |    |     |     | COI | N |   | HORSE |   |    |   |   |
|       | DU | СК |     | HEN |     |   |   |       |   |    | u |   |