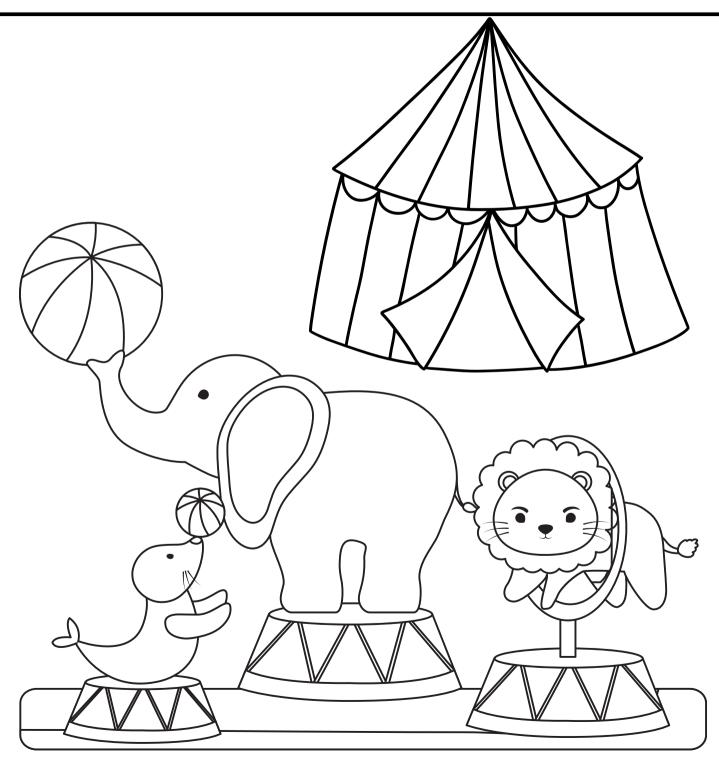

#### Where Do They Live?

Below are three groupings of animals. There are farm animals, wild animals and sea animals. Circle the animals in each group that live in that habitat.

Circus animals may be exciting, but they must be treated with love and care.