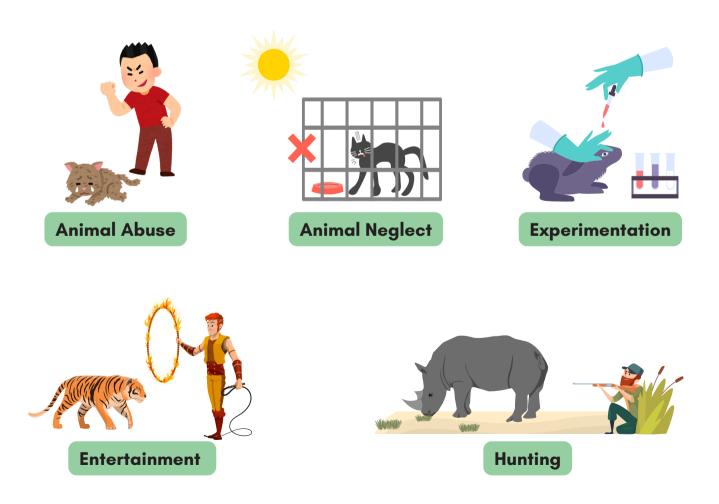

# WHAT ARE ANIMAL RIGHTS?

Promoting animal rights means **recognizing that animals are also capable of experiencing pain, pleasure, and emotions.** They should **not be treated just as property or items.** See below for examples of animal rights violations.

## Stop animal neglect and abuse

Mark an "X" on the activities that show animal neglect or abuse.