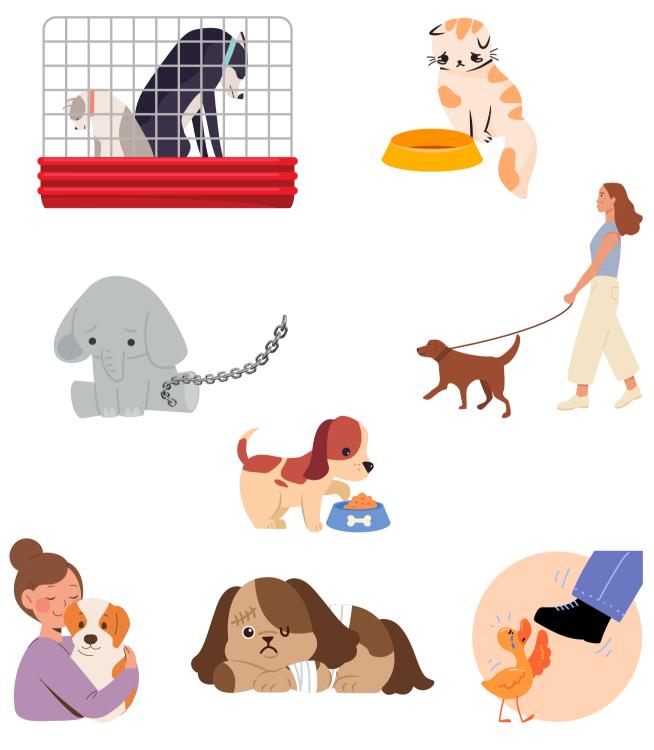

## Stop animal neglect and abuse

Mark an "X" on the activities that show animal neglect or abuse.