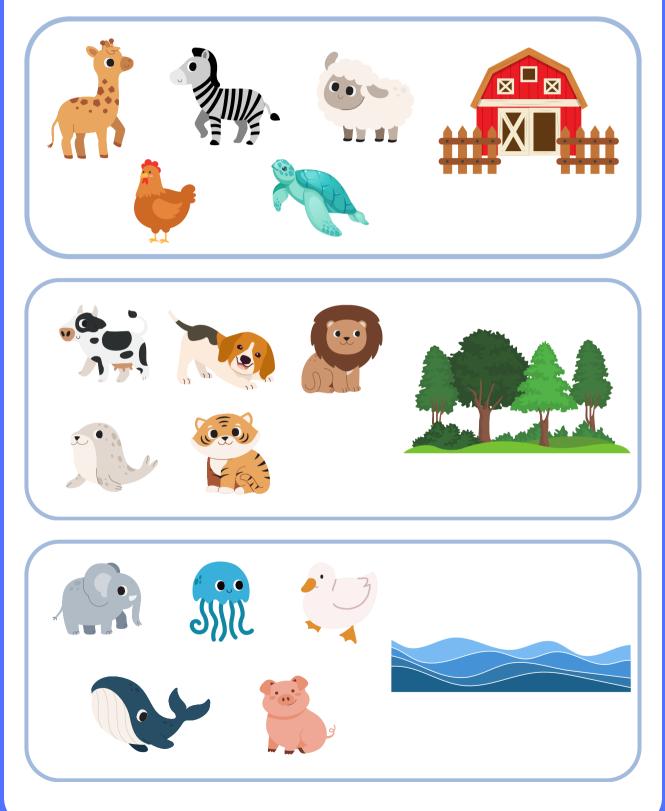

#### Where Do They Live?

Below are three groupings of animals. There are farm animals, wild animals and sea animals. Circle the animals in each group that live in that habitat.

Circus animals may be exciting, but they must be treated with love and care.