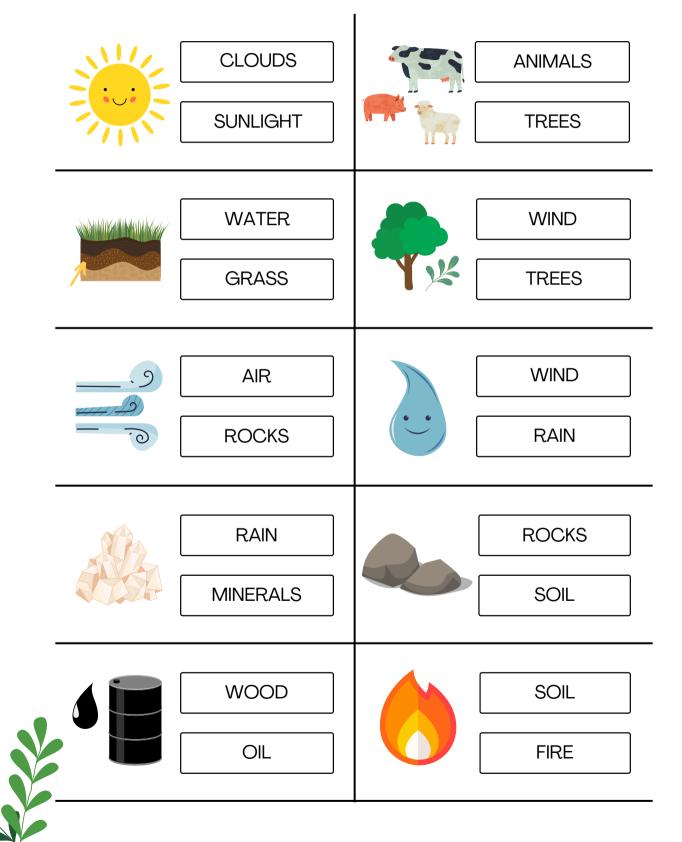

### NATURAL RESOURCES Word Search

There are many natural resources. Can you find a few of them hidden in the puzzle?

| W      | E    | R | S       | т    | R   | E   | E |  |
|--------|------|---|---------|------|-----|-----|---|--|
| Α      | Ν    | I | Μ       | Α    | L   | S   | Α |  |
| т      | Η    | Н | С       | F    | G   | Α   | Α |  |
| Е      | Ρ    | 0 | С       | L    | S   | I   | С |  |
| R      | 0    | С | Κ       | Ο    | I   | R   | т |  |
| S      | I    | S | н       | W    | I   | S   | т |  |
| U      | L    | E | Е       | Е    | L   | V   | Α |  |
| Ν      | Α    | т | U       | R    | Ε   | Α   | Χ |  |
|        |      |   |         |      |     |     |   |  |
| WATER  |      |   | ANIMALS |      | AIR |     |   |  |
| FLOWER |      |   | NATURE  |      | SUN |     |   |  |
| RO     | ROCK |   |         | TREE |     | OIL |   |  |