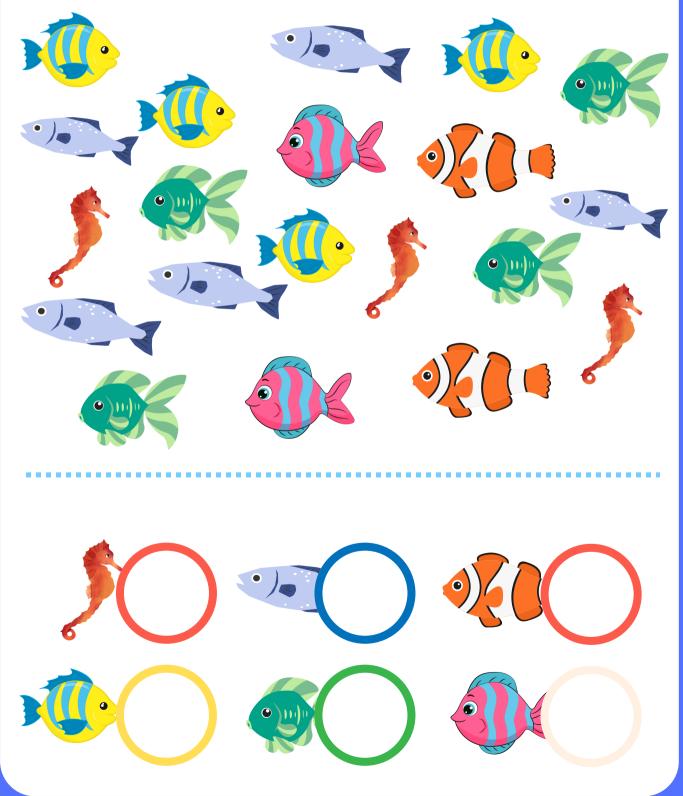

## **GO FISH!**

Our natural lakes and rivers are filled with sea life. Count each type of fish below.