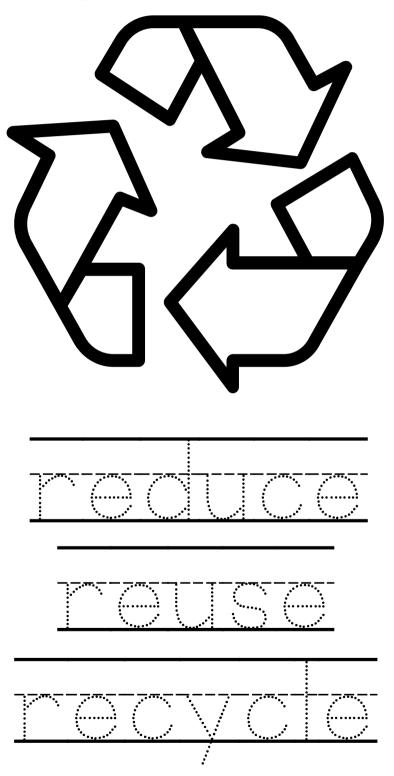

### Remember the three R's

#### reduce, reuse, recycle

Color the symbol and trace the words below.