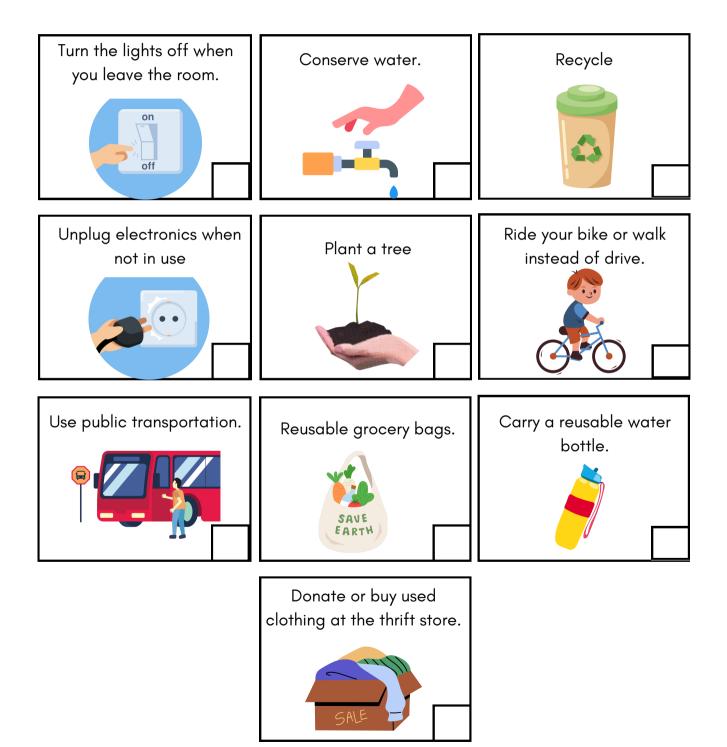

# **Every Step Counts**

Small actions can contribute to a sustainable earth. Examples are included below. Do you practice any of these behaviors? If so, mark an "x" in the smaller boxes below.