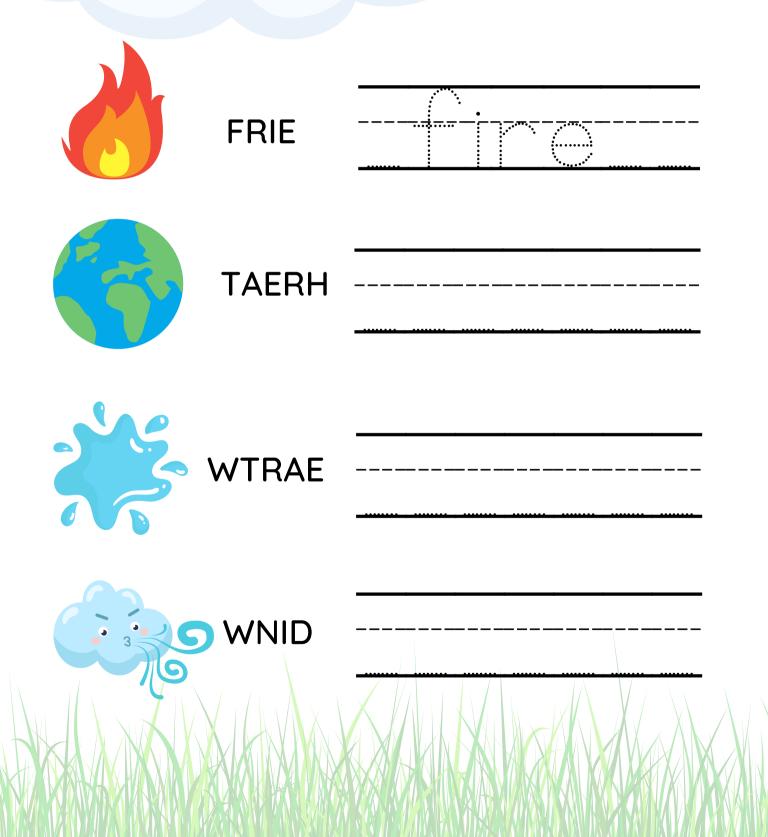

| Е    | L   | V   | Α |  |
| Ν      | Α    | т | U       | R    | Ε   | Α   | Χ |  |
|        |      |   |         |      |     |     |   |  |
| WATER  |      |   | ANIMALS |      | AIR |     |   |  |
| FLOWER |      |   | NATURE  |      | SUN |     |   |  |
| RO     | ROCK |   |         | TREE |     | OIL |   |  |

COUNT AND COLOR Count the natural resources and color the correct number.









# Under the Sea



## **GO FISH!**

Our natural lakes and rivers are filled with sea life. Count each type of fish below.



# NATURAL DISASTERS

Protecting our environment may help to prevent natural disasters around the world.

Help spell these natural disasters by adding the missing letter.



HUR\_ICANE









TOR\_ADO





THUNDERS\_ORM

## WORD SCRAMBLE

Unscramble the words below.





# **Every Step Counts**

Small actions can contribute to a sustainable earth. Examples are included below. Do you practice any of these behaviors? If so, mark an "x" in the smaller boxes below.







### A SMART PLEDGE PROGRAM DESIGNED WITH STUDENTS IN MIND

#### www.textpledge.us

Copyright © 2024 Text Pledge