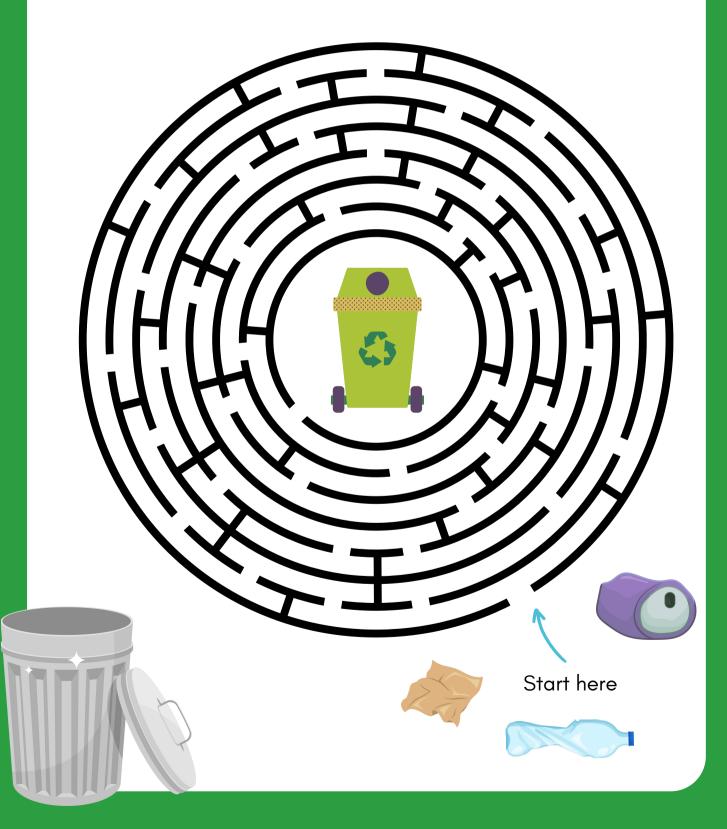

# **MAZE PUZZLE**

Navigate through the maze to help keep recyclable items out of the trash can and in the recycling bin.