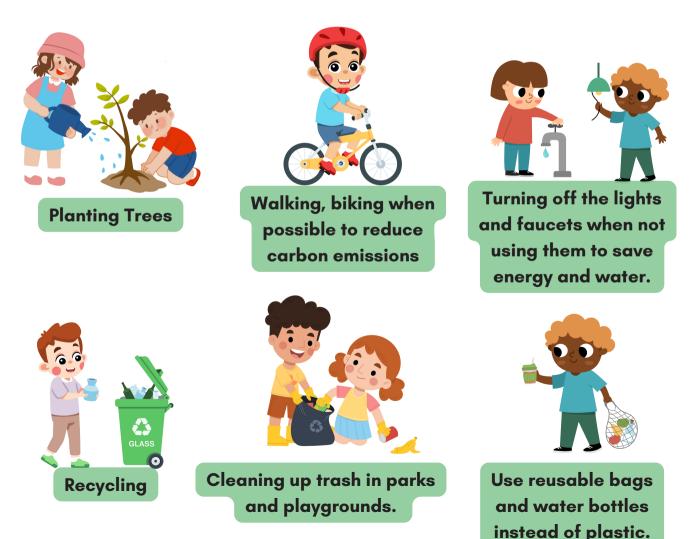

# **Every Step Counts**

Small actions can contribute to a sustainable earth. Examples are included below. Do you practice any of these behaviors? If so, mark an "x" in the smaller boxes below.