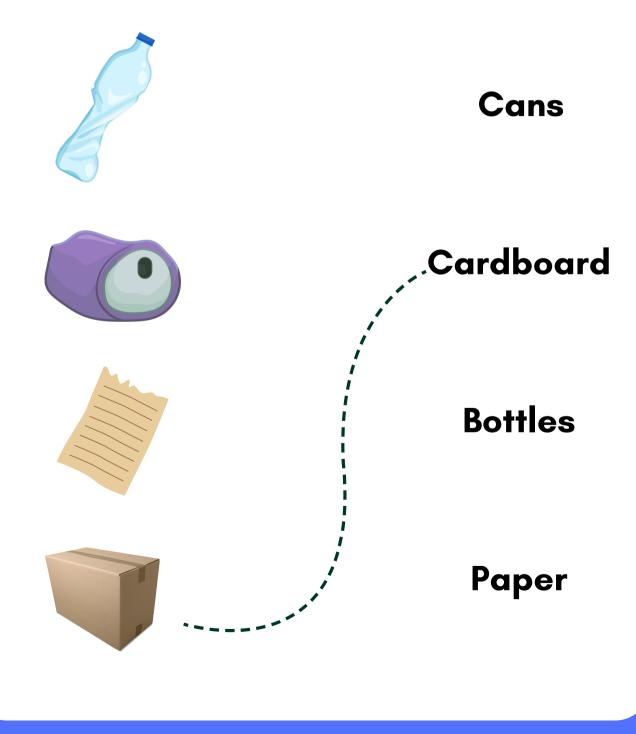

## **RULES OF RECYCLING**

# Recycle **bottles**, **cans**, **paper** and **cardboard**

Each of these items represent materials that can be recycled. Match the image to the word