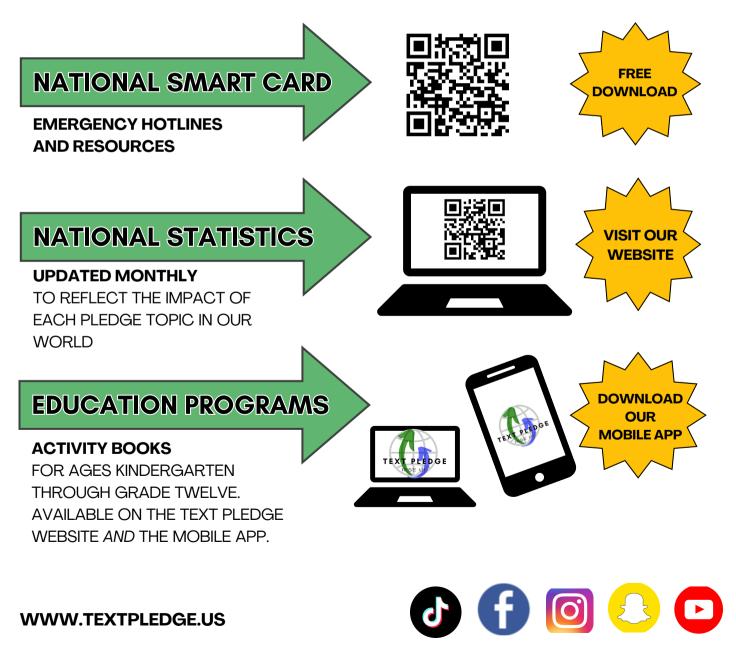

Our pledge program Includes the following elements available on our website *www.textpledge.us* and the Text Pledge App available on iOS/Google Play.