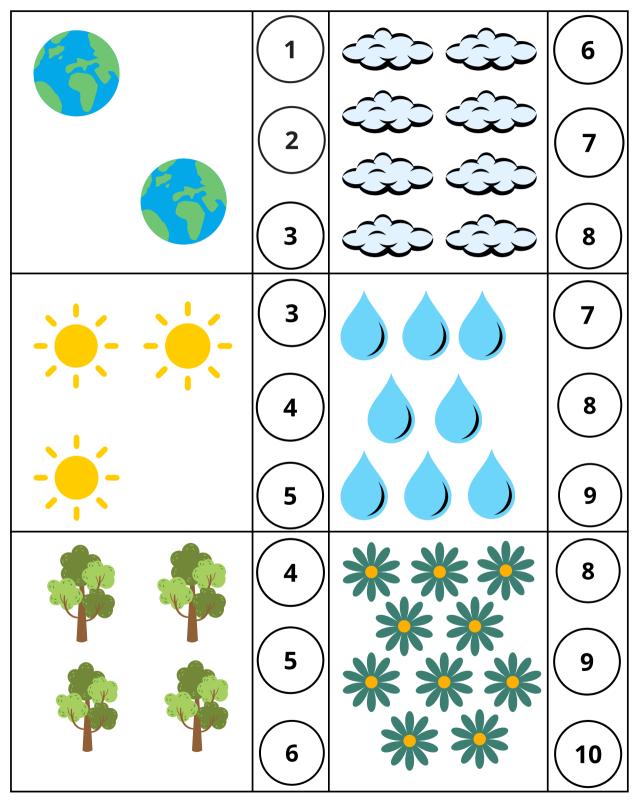

| т    | R   | E   | E |  |
|--------|------|---|---------|------|-----|-----|---|--|
| Α      | Ν    | I | Μ       | Α    | L   | S   | Α |  |
| т      | Η    | Н | С       | F    | G   | Α   | Α |  |
| Е      | Ρ    | 0 | С       | L    | S   | I   | С |  |
| R      | 0    | С | Κ       | Ο    | I   | R   | т |  |
| S      | I    | S | н       | W    | I   | S   | т |  |
| U      | L    | E | Е       | Е    | L   | V   | Α |  |
| Ν      | Α    | т | U       | R    | Ε   | Α   | Χ |  |
|        |      |   |         |      |     |     |   |  |
| WATER  |      |   | ANIMALS |      | AIR |     |   |  |
| FLOWER |      |   | NATURE  |      | SUN |     |   |  |
| RO     | ROCK |   |         | TREE |     | OIL |   |  |

COUNT AND COLOR Count the natural resources and color the correct number.









# Under the Sea



## **GO FISH!**

Our natural lakes and rivers are filled with sea life. Count each type of fish below.



# NATURAL DISASTERS

Protecting our environment may help to prevent natural disasters around the world.

Help spell these natural disasters by adding the missing letter.



HUR\_ICANE









TOR\_ADO





THUNDERS\_ORM

## WORD SCRAMBLE

Unscramble the words below.





# **Every Step Counts**

Small actions can contribute to a sustainable earth. Examples are included below. Do you practice any of these behaviors? If so, mark an "x" in the smaller boxes below.







### A SMART PLEDGE PROGRAM DESIGNED WITH STUDENTS IN MIND

#### www.textpledge.us

Copyright © 2024 Text Pledge