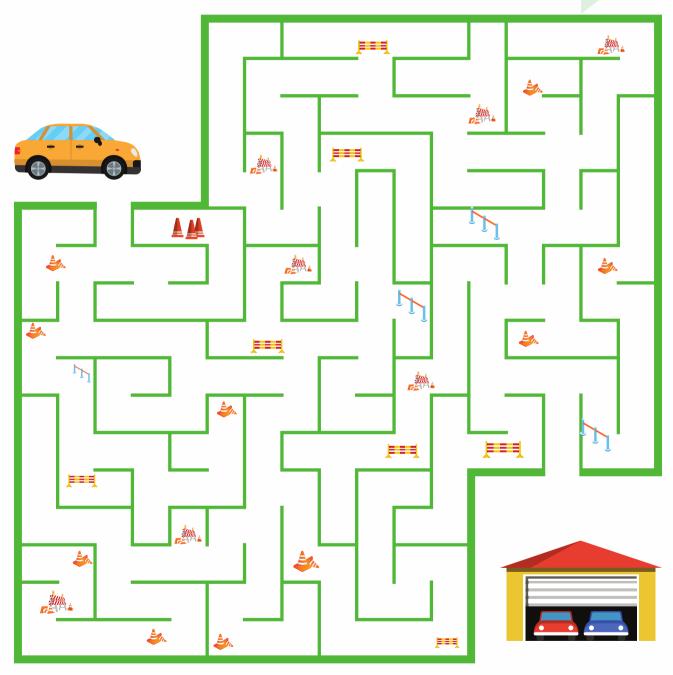

### Roadblocks

Help the car navigate through the maze while avoiding the road blocks. **Challenge yourself** and complete this activity while singing or listening to your favorite song.

You probably found it a bit challenging or the line might have crossed some obstacles. Remember, distracted or impaired drivers experience similar challenges while driving, risking their lives.