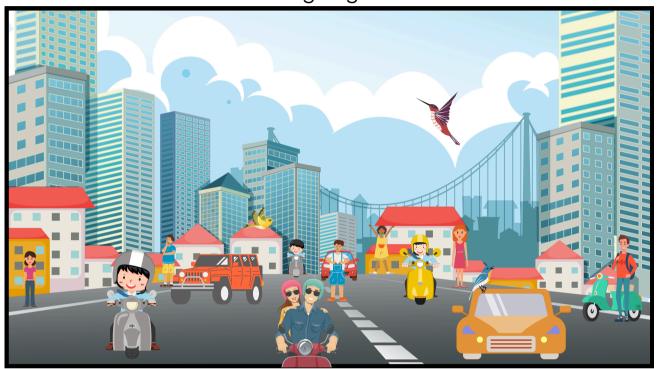

### **CAUSES OF DISTRACTION**

Drivers can be easily distracted for multiple reasons. Draw a line from each image to the cause(s) of distraction. There could be more than one correct answer.