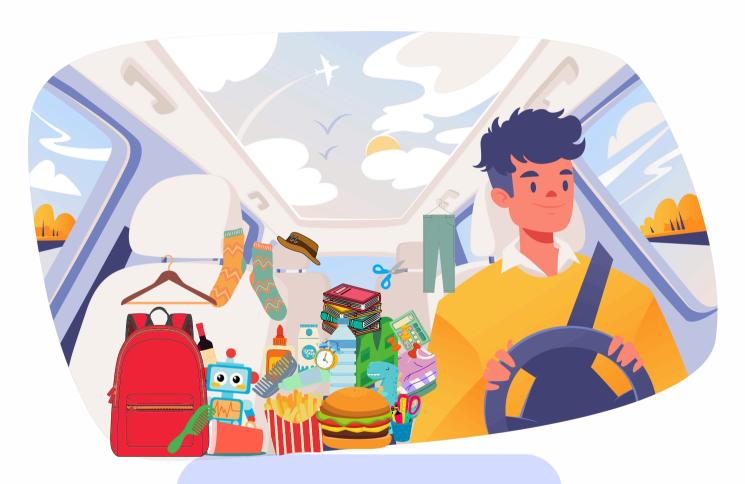

### Scavenger Hunt

Find the school supplies in the vehicle and circle them. What else do you see?

#### **THINK ABOUT IT**

Do you think this clutter could be distracting to the driver?