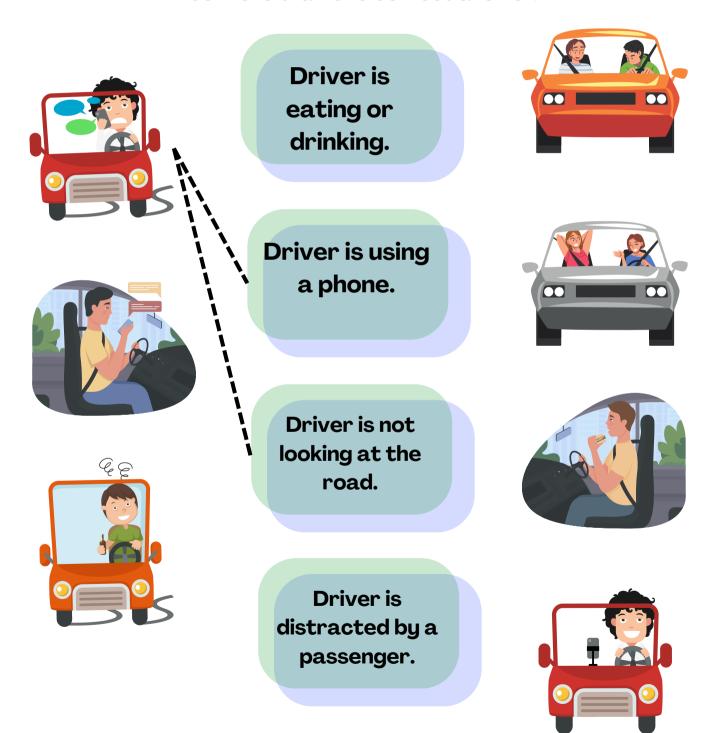

### **CAUSES OF DISTRACTION**

Drivers can be easily distracted for multiple reasons. Draw a line from each image to the cause(s) of distraction. There could be more than one correct answer.